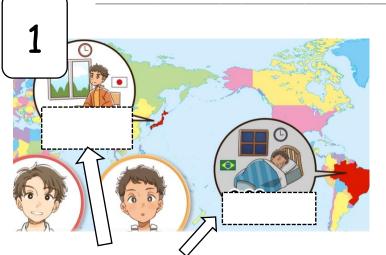

Name



6<sup>th</sup> Grade UNIT No. 2





Q2 What time is it?



## Helmi: my schedule

Q1: I aways get up at \_\_a.m.



Q2: I TSUGIY play basketball at \_\_p.m.













## Clock system

| 12-hour                                                            | 24-hour          |
|--------------------------------------------------------------------|------------------|
| Midnight (start of day) 12 midnight 12:00 a.m. <sup>[a]</sup>      | 00:00            |
| 12:01 a.m.                                                         | 00:01            |
| 1:00 a.m.                                                          | 01:00            |
| 11:00 a.m.                                                         | 11:00            |
| 11:59 a.m.                                                         | 11:59            |
| Noon<br>12 no