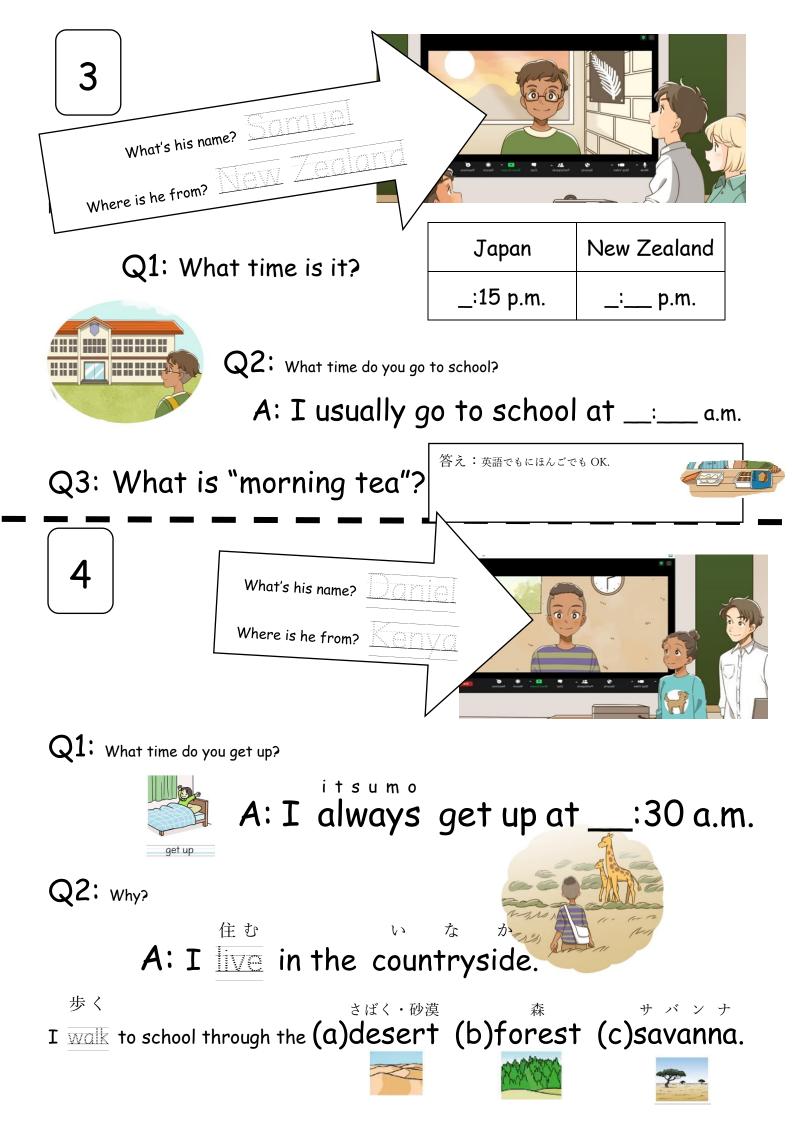

Name



6<sup>th</sup> Grade UNIT No. 2





Q2 What time is it?



## Helmi: my schedule

Q1: I aways get up at \_\_a.m.



Q2: I TSUGIY play basketball at \_\_p.m.













## Clock system

| 12-hour                                                            | 24-hour          |
|--------------------------------------------------------------------|------------------|
| Midnight (start of day) 12 midnight 12:00 a.m. <sup>[a]</sup>      | 00:00            |
| 12:01 a.m.                                                         | 00:01            |
| 1:00 a.m.                                                          | 01:00            |
| 11:00 a.m.                                                         | 11:00            |
| 11:59 a.m.                                                         | 11:59            |
| Noon<br>12 noon<br>12:00 p.m. <sup>[a]</sup>                       | 12:00            |
| 12:01 p.m.