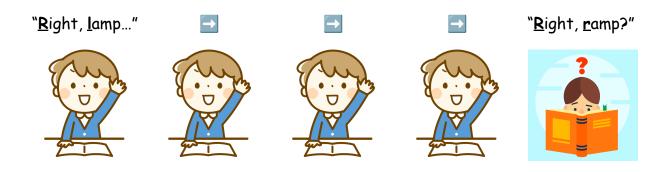

## Telephone Game

| 0     | 1              | 2            | 3           | 4            | 5            | 6             | 7              | 8            | 9           |
|-------|----------------|--------------|-------------|--------------|--------------|---------------|----------------|--------------|-------------|
| right | g <u>r</u> ass | <u>l</u> amp | <u>r</u> ow | <u>l</u> eaf | <u>r</u> eef | <u>l</u> ight | g <u>l</u> ass | <u>r</u> amp | <u>l</u> ow |

## Example:

$$4-5-3-9-0 = \underline{l}eaf - \underline{r}eef - \underline{r}ow - \underline{l}ow - \underline{r}ight$$

**Instructions**: One person will receive the correct numbers. They will have to say the words to the next person to them. Then that person will pass it on to the next person. The last person will have to write down the correct words and figure out the numbers.