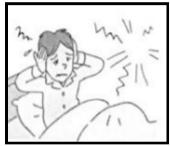

| Hotel help! |
|-------------|
|-------------|

Name ...... Class .....

(a) You are a guest at a hotel. There are many problems. Look at the pictures and fill in the missing words.

- 1. Oh no! I want to take a shower but the shower (\_\_\_\_\_\_\_).
- 2. The time is now 6 o'clock. I want to watch my favorite drama. I can't watch it because (\_\_\_\_\_\_\_)
- 3. I'll go crazy if I can't sleep. My room is 201. The people next door (\_\_\_\_\_\_\_) .
- 4. I washed my hands in the bathroom. They are very wet. I need a towel but (\_\_\_\_\_\_\_