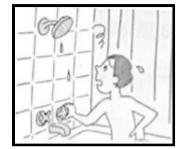

| Hotel help! |
|-------------|
|-------------|

Name ...... Class .....

(a) You are a guest at a hotel. There are many problems. Look at the pictures and fill in the missing words.

- 1. Oh no! I want to take a shower but the shower (\_\_\_\_\_\_\_).
- 2. The time is now 6 o'clock. I want to watch my favorite drama. I can't watch it because (\_\_\_\_\_\_\_)
- 3. I'll go crazy if I can't sleep. My room is 201. The people next door (\_\_\_\_\_\_\_) .
- 4. I washed my hands in the bathroom. They are very wet. I need a towel but (\_\_\_\_\_\_\_