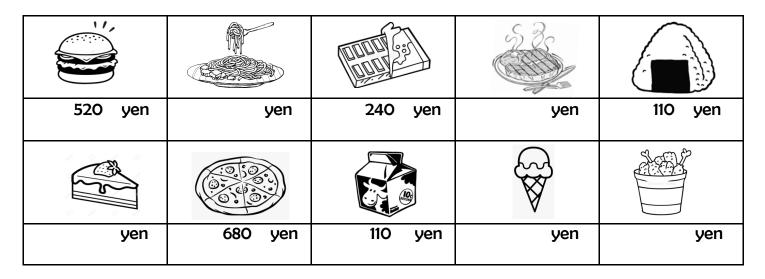

Name:

|         |         |     | S       |         |
|---------|---------|-----|---------|---------|
| yen     | 430 yen | yen | 860 yen | yen     |
|         |         |     |         |         |
|         |         |     | []>>>   |         |
| 350 yen | yen     | yen | 150 yen | 520 yen |
|         |         |     |         |         |