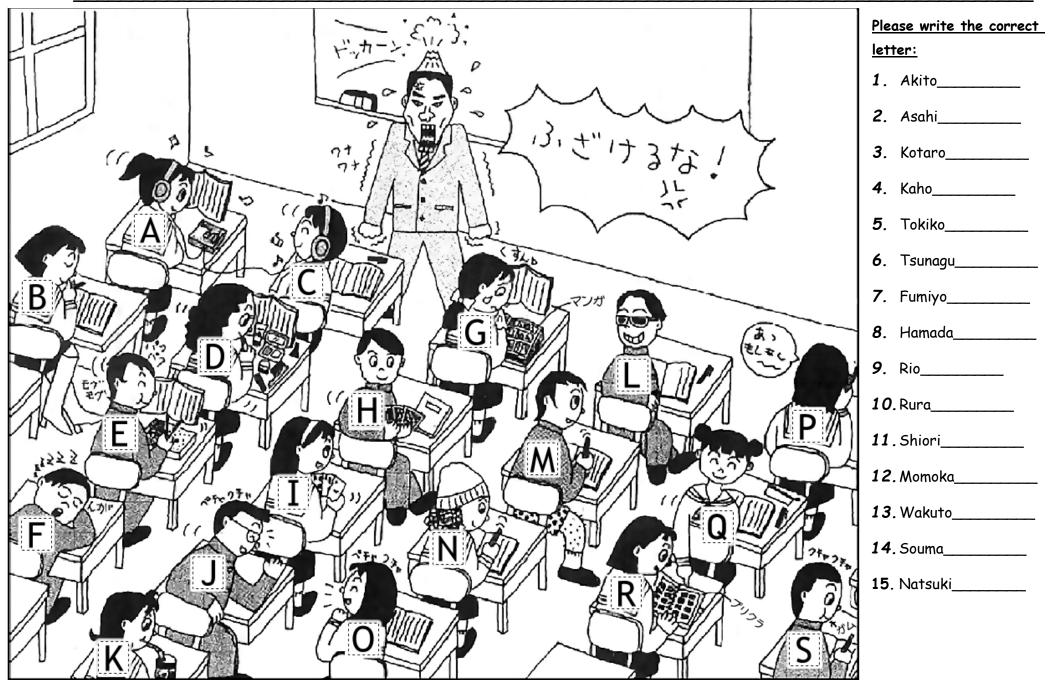

Name:

ANSWER KEY:

- 1. Akito is sleeping on his desk. (F)
- 2. Asahi is reading a book. She's wearing boots. (B)
- 3. Kotaro is the boy playing cards. (H)
- 4. Kaho is the girl playing cards with Kotaro. (I)
- 5. Tokiko is reading a comic book. (G)
- 6. Tsunagu is wearing shorts. (M)
- 7. Fumiyo is putting on make-up. (D)
- 8. Hamada is wearing sunglasses. (L)
- 9. Rio is the girl listening to music. (A)
- 10. Rura is the boy listening to music. (C)
- 11. Shiori is talking on the phone. (P)
- 12. Momoka is drinking cola. (K)
- 13. Wakuto is eating lunch. (E)
- 14. Souma is talking to a boy. (O)
- 15. Natsuka is wearing a hat. (N)